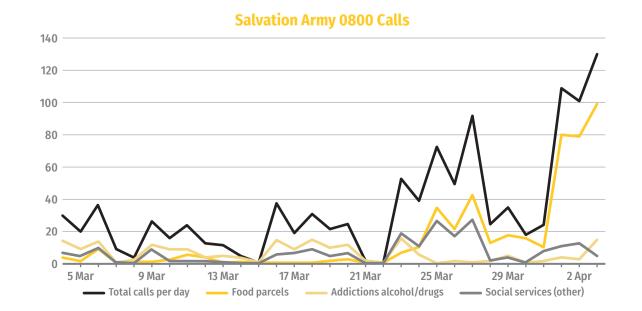

## **ADDICTIONS**

People supported by Salvation Army Addictions, Supportive Accommodation and Reintegration Services (ASARS)—as at 4 February 2020

We welcome your comments on this Dashboard series.

Please contact the authors at