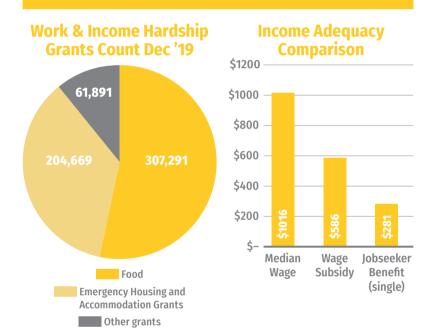

# COVID-19 Social Impact Dashboard

9 April 2020

## **FOOD SECURITY**

\$850,000

raised through The Foodbank Project (as at 1 April 2020)

Foodbank PROJECT



## **FINANCIAL HARDSHIP**



#### Number of KiwiSaver fund withdrawals, by withdrawal reason



#### **OTHER SLIDDORT**



### HOUSING



## INCOME SUPPORT & EMPLOYMENT



## **ADDICTIONS**

People supported by Salvation Army Addictions, Supportive Accommodation and Reintegration Services (ASARS)—as at 4 February 2020



We welcome your comments on this Dashboard series.

Please contact the authors at

social.policy@salvationarmy.org.nz

Keep up to date with the Dashboard series at salvationarmy.org.nz/covid19report

ISSN 2703-5077