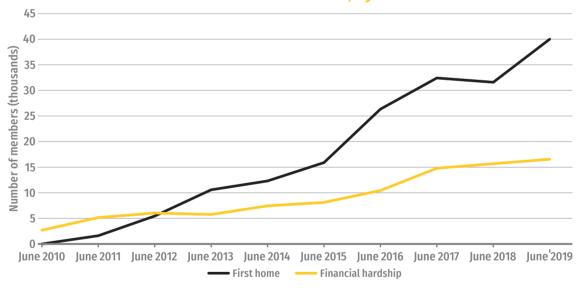

## **FINANCIAL HARDSHIP**

#### Number of KiwiSaver fund withdrawals, by withdrawal reason