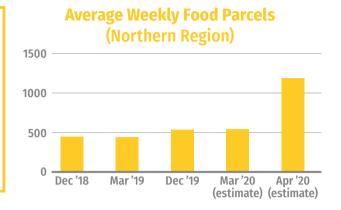

## **FOOD SECURITY**

\$850,000

raised through The Foodbank Project (as at 1 April 2020)

Foodbank PROJECT