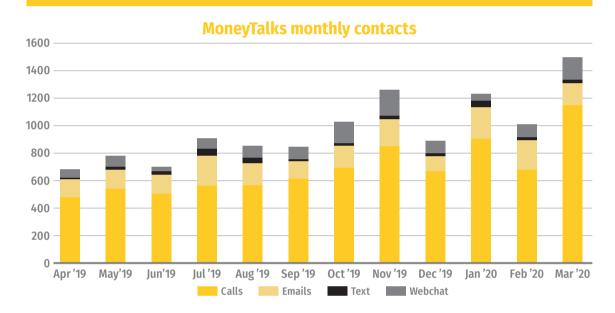

# COVID-19 Social Impact Dashboard

9 April 2020

## **FOOD SECURITY**

\$850,000

raised through The Foodbank Project (as at 1 April 2020)

Foodbank PROJECT



## **FINANCIAL HARDSHIP**



#### Number of KiwiSaver fund withdrawals, by withdrawal reason



#### **OTHER SLIDDORT**



### HOUSING



## INCOME SUPPORT & EMPLOYMENT



## **ADDICTIONS**

People supported by Salvation Army Addictions, Supportive Accommodation and Reintegration Services (ASARS)—as at 4 February 2020



We welcome your comments on this Dashboard series.

Please contact the authors at

social.policy@salvationarmy.org.nz

Keep up to date with the Dashboard series at salvationarmy.org.nz/covid19report

ISSN 2703-5077