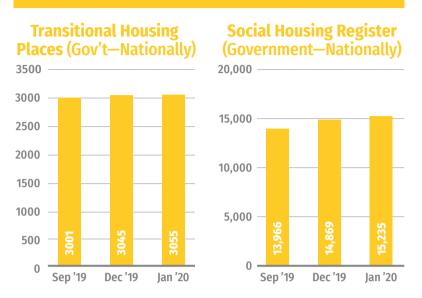

# COVID-19 Social Impact Dashboard

9 April 2020

## **FOOD SECURITY**

\$850,000

raised through The Foodbank Project (as at 1 April 2020)

Foodbank PROJECT



## **FINANCIAL HARDSHIP**



#### Number of KiwiSaver fund withdrawals, by withdrawal reason



#### **OTHER SLIDDORT**



### HOUSING



## INCOME SUPPORT & EMPLOYMENT



## **ADDICTIONS**

People supported by Salvation Army Addictions, Supportive Accommodation and Reintegration Services (ASARS)—as at 4 February 2020



We welcome your comments on this Dashboard series.

Please contact the authors at

social.policy@salvationarmy.org.nz

Keep up to date with the Dashboard series at salvationarmy.org.nz/covid19report

ISSN 2703-5077